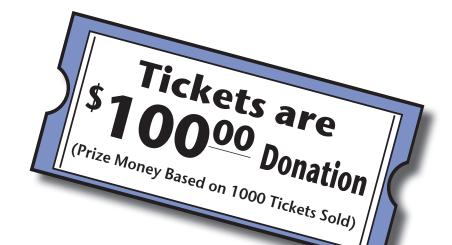

## RAFFLE

Send a deserving child to camp

\$50,0000 in Prize Money

Drawing will be held Oct. 22, 2022 at 1:30PM MN Elks Youth Camp

10860 County Road 118 Lake Edward Twp., MN 56468

Please make checks payable to:

## MINNESOTA ELKS YOUTH CAMP

**See Lodge Officers for Tickets** 

Need not be Present to Win.

Need Not be an Elks Member to Purchase.

All Proceeds to be Used for Camper Fees Only

Must be 18 or older to purchase ticket or win prize. Winners are responsible for any applicable fees or taxes.